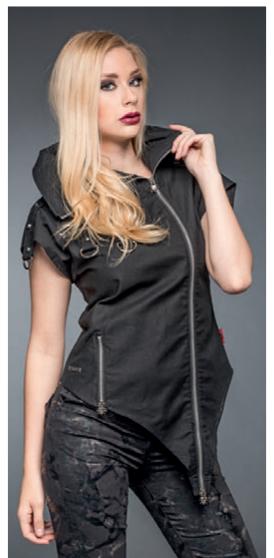

#### ASYMMETRIC VEST WITH BIG COLLAR

#### VE1 - 006/15

WSP: 29<sup>90</sup>€ - RRP: 69<sup>90</sup>€

Exceptional Asymmetric black blouse with short arms, huge collar and silvery zippers plus D-rings.

MATERIAL 100% Cotton

BOLERO-VEST WITH HOOD & POPPED COLLAR