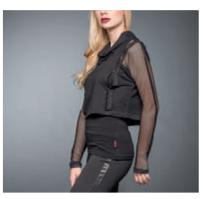

#### ASYMMETRIC VEST WITH BIG COLLAR

#### VE1 - 006/15

WSP: 29<sup>90</sup>€ - RRP: 69<sup>90</sup>€

Exceptional Asymmetric black blouse with short arms, huge collar and silvery zippers plus D-rings.

MATERIAL 100% Cotton

BOLERO-VEST WITH HOOD & POPPED COLLAR