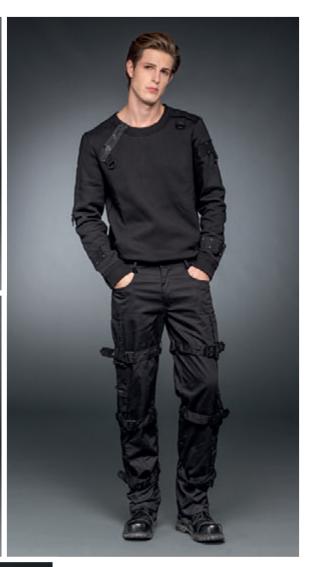

#### TROUSERS WITH ZIPPERS AND MANY POCKETS

#### TR2 - 192/15

WSP: 48<sup>00</sup>€ - RRP: 99<sup>90</sup>€

Black trousers with many pockets and six bondages tied around the legs. Can be worn casually or at parties.