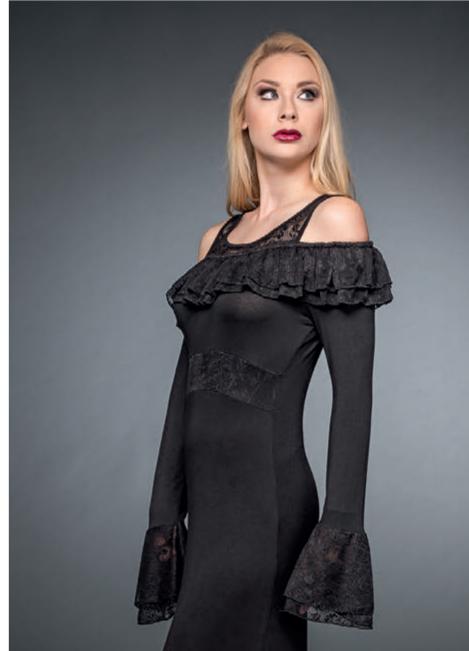

#### LONG DRESS WITH A RUFFLED NECKLINE

#### WSP: $35^{00}$ € - RRP: $79^{00}$ €

Elegant, long black dress with straps and trumpet sleeves made from lace and a extravagant valance. Accentuates your figure.

#### **MATERIAL** Body: 95% Rayon

Body: 95% Rayon 5% Elastane Trimming: 100% Polyester