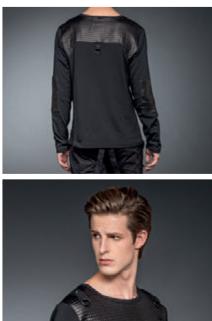

#### LONGSLEEVE WITH ARTIFICIAL LEATHER

#### SH22 - 247/15

WSP: 25<sup>90</sup>€ - RRP: 59<sup>90</sup>€

Longsleeve with glossy applications on elbow, chest and upper back. D-rings are placed on the shoulders, seam and back.

MATERIAL 65% Cotton, 35% Polyester