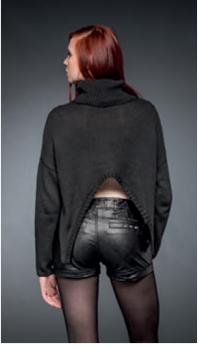

#### PULLOVER WITH BARE MIDRIFF

#### WSP: 24<sup>50</sup> € − RRP: 55<sup>00</sup> €

Hot and cool two-in-one! Asymmetrical, cropped knit pullover in black with long sleeves and turtle neck.

| SIZ | ES   |
|-----|------|
| S/M | L/XL |

MATERIAL 65% Cotton, 35% Polyester