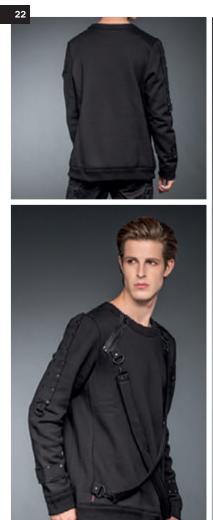

#### WARM PULLOVER WITH TWO BONDAGES

#### SH22 - 252/15

WSP: 45<sup>00</sup>€ - RRP: 99<sup>00</sup>€

Chunky black pullover with two asymmetrical bondages. Comes with D-rings and black applications with studs on the sleeves.

MATERIAL 65% Cotton, 35% Polyester

#### SIZES

**MATERIAL** Body: 100% Cotton Trimming: 100% Polyester