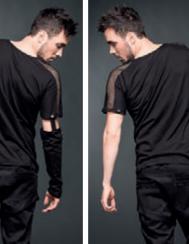

#### SHIRT WITH DETACHABLE NET-SLEEVES

#### SH22 - 243/15

WSP: 24<sup>11</sup> € - RRP: 59<sup>90</sup> €

Black Bondageshirt with inserted nets and detachable sleeves. For your drop-dead appearance at the club - sexy, but unobtrusive.