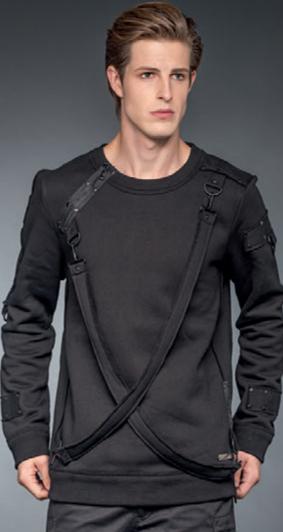

#### WARM PULLOVER WITH TWO BONDAGES

#### SH22 - 252/15

WSP: 45<sup>00</sup>€ - RRP: 99<sup>00</sup>€

Chunky black pullover with two asymmetrical bondages. Comes with D-rings and black applications with studs on the sleeves.

MATERIAL 65% Cotton, 35% Polyester

#### SIZES

**MATERIAL** Body: 100% Cotton Trimming: 100% Polyester