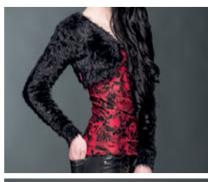

#### FLUFFY FAKE-FUR BOLERO

#### JA1 - 303/15

WSP:  $19^{90} \in -$  RRP:  $49^{90} \in$ Black bolero with long sleeves, made from fluffy, artificial fur. Keeps you warm and cozy!