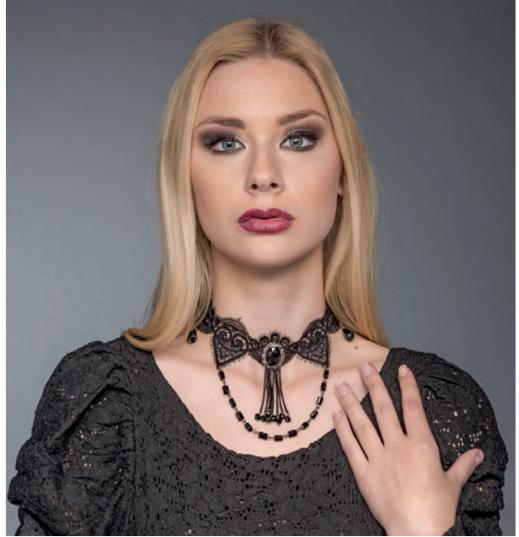

#### NECKBAND FROM LACE WITH CHAIN AND GEM

#### ANL - 085/15

#### WSP: $6^{95}$ € - RRP: $18^{00}$ €

For dark ladys only! Neckband made from black lace with a decorative gem and pearls in different shapes.

MATERIAL 100% Polyester