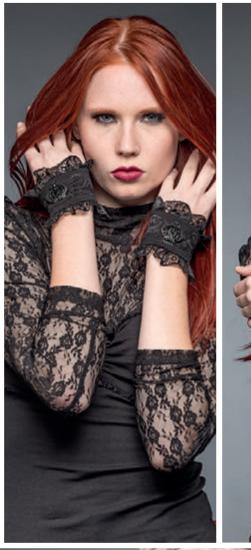

#### WRISTBAND WITH LACE AND CROWN

#### AGL1 - 298/15

WSP: 6<sup>00</sup> € - RRP: 15<sup>00</sup> €

This wristband befits any true Queen of Darkness. Encircled with lace and crown-appliqué. Use it to jazz up everyday outfits.