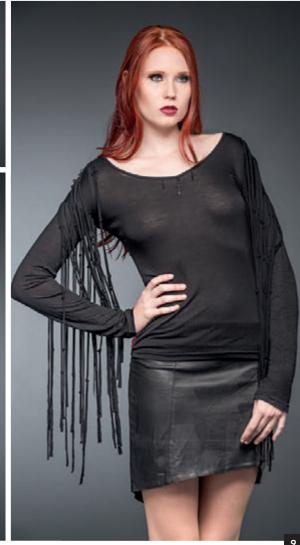

#### FRINGED, SLIGHTLY TRANSPARENT SHIRT

#### SH12 - 436/15

#### WSP: 21<sup>35</sup>€ - RRP: 49<sup>90</sup>€

Slightly transparent fine black pullover. Comes with three small cross-pendants at the neckline and many knotted ribbons.

#### **MATERIAL** Body: 95% Rayon, 5%Elastane Trimming: 100% Polyester