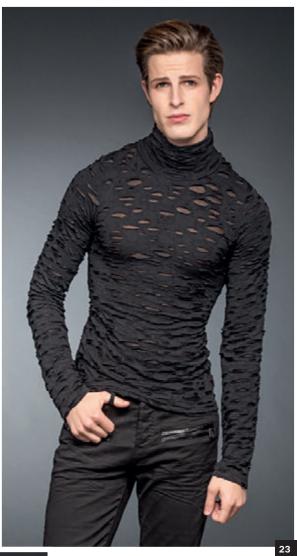

#### SHIRT WITH MANY HOLES AND TURTLE NECK

#### SH22 - 254/15

WSP: 17<sup>80</sup>€ - RRP: 39<sup>90</sup>€

Black double-layer longsleeve with turtle neck and many, many holes. Give others a glimpse that promisses more exciting secrets!

MATERIAL 100% Polyester