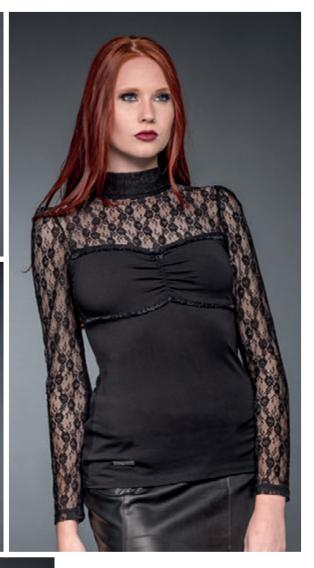

#### SHIRT WITH PUFFY SLEEVES AND LACE

#### SH12 - 437/15

WSP: 21<sup>35</sup>€ - RRP: 49<sup>90</sup>€

A very feminine shirt with double-layered look. Sleeves are made from lace. Has a black waterfall neckline and a laced scoop neck.

**MATERIAL** Body: 95% Rayon, 5% Elastane Trimming: 100% Polyester