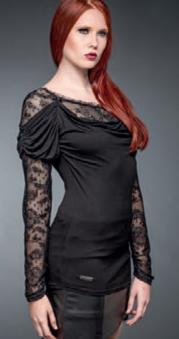

#### SHIRT WITH PUFFY SLEEVES AND LACE

#### SH12 - 437/15

WSP: 21<sup>35</sup>€ - RRP: 49<sup>90</sup>€

A very feminine shirt with double-layered look. Sleeves are made from lace. Has a black waterfall neckline and a laced scoop neck.

**MATERIAL** Body: 95% Rayon, 5% Elastane Trimming: 100% Polyester