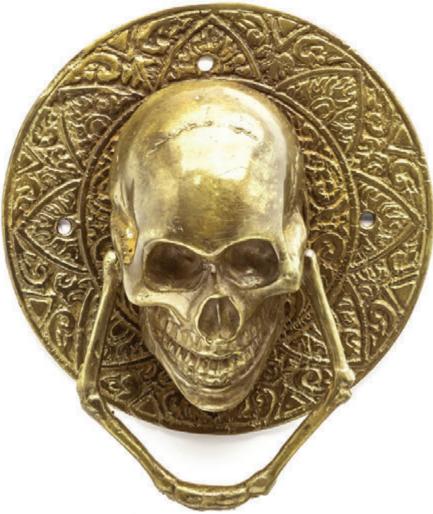

#### BIG SKULL DOOR HANDLE GOLD-COLORED

#### AMX - 021/15

WSP: 22<sup><u>18</sub></sup>€ - RRP: 55<sup><u>00</u></sup>€</sup></u>

It's all in the detail. A skull door handle will surely add a gothic feel to your home. Ø12,5cm

MATERIAL Metal