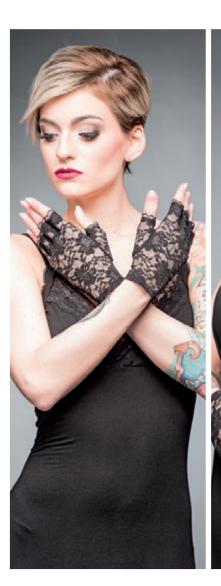

#### **FINGERLESS GLOVES FROM LACE**

#### AGL1 - 289/14

WSP: 3<sup>90</sup>€ - RRP: 9<sup>90</sup>€

Short, fingerless gloves made from black lace. Fits every real Queen of Darkness!