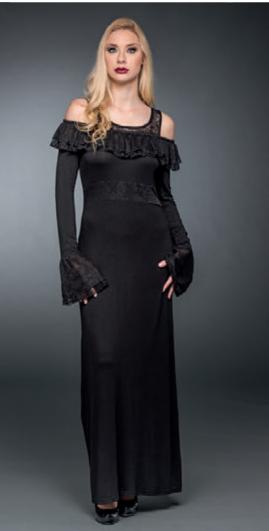

#### LONG DRESS WITH A RUFFLED NECKLINE

#### WSP: $35^{00}$ € - RRP: $79^{00}$ €

Elegant, long black dress with straps and trumpet sleeves made from lace and a extravagant valance. Accentuates your figure.

#### **MATERIAL** Body: 95% Rayon

Body: 95% Rayon 5% Elastane Trimming: 100% Polyester