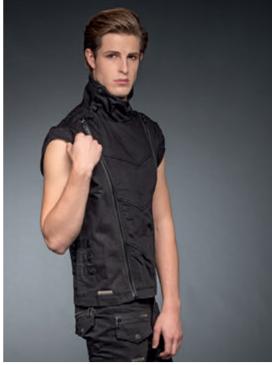

## MEN VEST

#### VEST WITH TWO ZIPPERS AND STANDING COLLAR

#### VE2 - 008/15

WSP: 58<sup>00</sup>€ - RRP: 115<sup>00</sup>€

Top with popped collar and two zippers. Black, with short arms and applications at the front. Wear it solo or with a longsleeve.

MATERIAL 100% Cotton