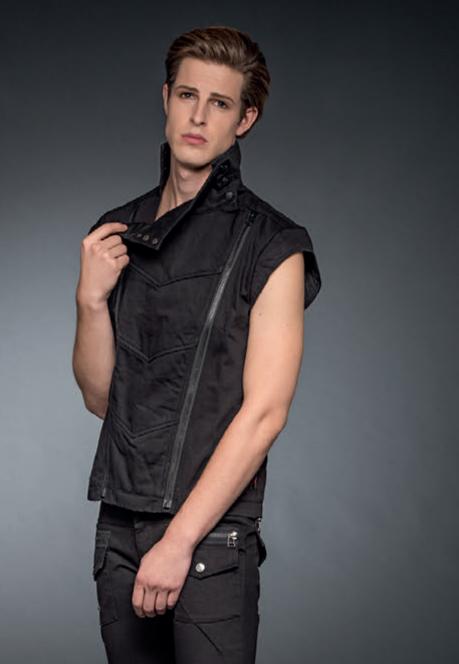

## MEN VEST

#### VEST WITH TWO ZIPPERS AND STANDING COLLAR

#### VE2 - 008/15

WSP: 58<sup>00</sup>€ - RRP: 115<sup>00</sup>€

Top with popped collar and two zippers. Black, with short arms and applications at the front. Wear it solo or with a longsleeve.

MATERIAL 100% Cotton