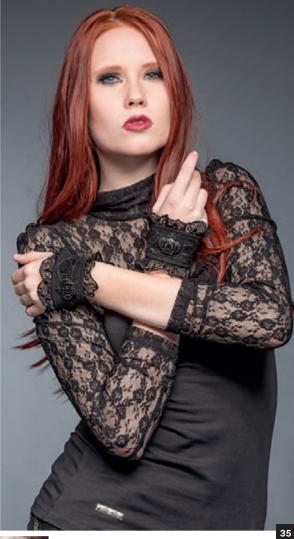

#### WRISTBAND WITH LACE AND CROWN

#### AGL1 - 298/15

WSP: 6<sup>00</sup> € - RRP: 15<sup>00</sup> €

This wristband befits any true Queen of Darkness. Encircled with lace and crown-appliqué. Use it to jazz up everyday outfits.

#### **FINGERLESS GLOVES FROM LACE**

#### AGL1 - 289/14

WSP: 3<sup>90</sup>€ - RRP: 9<sup>90</sup>€

Short, fingerless gloves made from black lace. Fits every real Queen of Darkness!