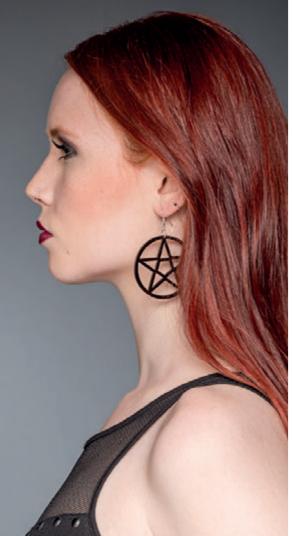

#### EARRINGS CROSS AND PENTAGRAM

#### AER - 001/15

WSP: 1<sup>95</sup>€ - RRP: 5<sup>00</sup>€

Upside down cross and pentagram two very gothic earrings to upgrade your image, whatever else you wear.