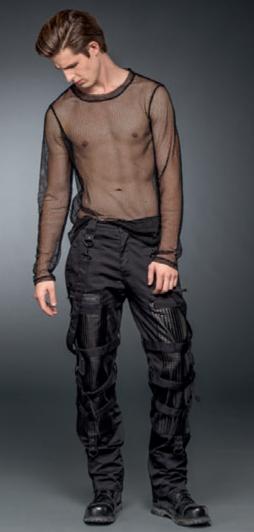

#### TROUSERS WITH ZIPPERS AND MANY POCKETS

#### TR2 - 192/15

WSP: 48<sup>00</sup>€ - RRP: 99<sup>90</sup>€

Black trousers with many pockets and six bondages tied around the legs. Can be worn casually or at parties.