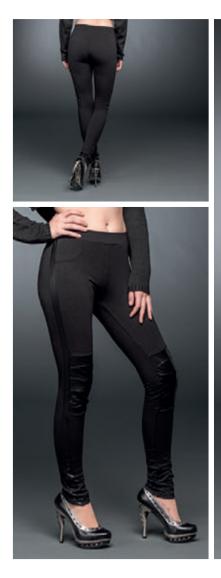

#### LEGGINGS WITH ARTIFICIAL LEATHER

#### TR1 - 274/15

#### WSP: 18<sup>00</sup>€ - RRP: 45<sup>00</sup>€

Black leggings with glossy applications at the knees. Wear them sexily or casual, with dresses, skirts, tunics or just a nice top.

#### MATERIAL

Body: 95% Cotton, 5% Elastane Trimming: 100% Polyesterurethane