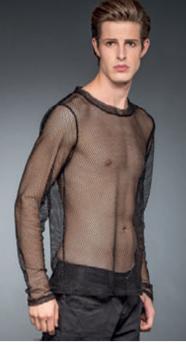

#### TRANSPARENT NET-SHIRT

#### SH22 - 253/15

#### WSP: 16<sup>25</sup>€ - RRP: 35<sup>00</sup>€

Sexy black net-shirt with scoop neckline. To impress, wear it with a muscle shirt or on even bare skin.

MATERIAL 100% Polyester