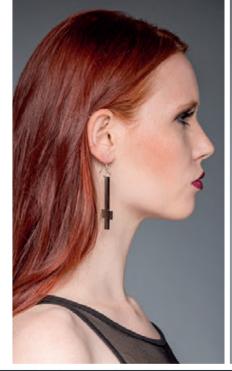

#### EARRINGS CROSS AND PENTAGRAM

#### AER - 001/15

WSP: 1<sup>95</sup>€ - RRP: 5<sup>00</sup>€

Upside down cross and pentagram two very gothic earrings to upgrade your image, whatever else you wear.