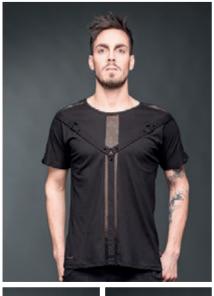

#### SHIRT WITH DETACHABLE NET-SLEEVES

#### SH22 - 243/15

WSP: 24<sup>11</sup> € - RRP: 59<sup>90</sup> €

Black Bondageshirt with inserted nets and detachable sleeves. For your drop-dead appearance at the club - sexy, but unobtrusive.