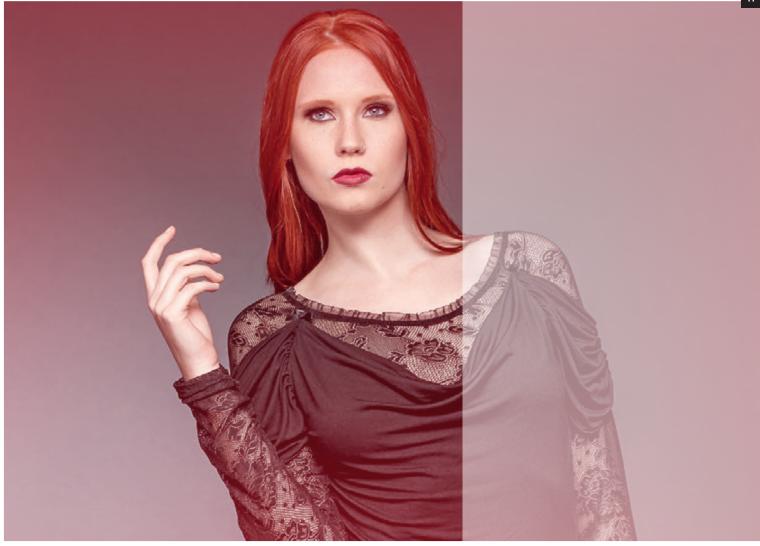

#### LONG DRESS WITH A RUFFLED NECKLINE

#### WSP: $35^{00}$ € - RRP: $79^{00}$ €

Elegant, long black dress with straps and trumpet sleeves made from lace and a extravagant valance. Accentuates your figure.

#### **MATERIAL** Body: 95% Rayon

Body: 95% Rayon 5% Elastane Trimming: 100% Polyester