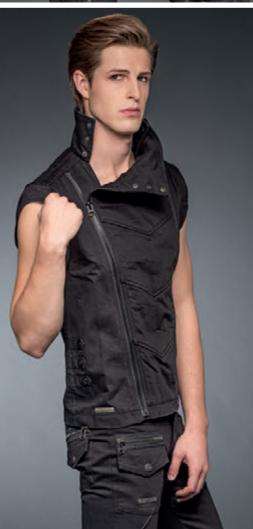

#### VEST WITH TWO ZIPPERS AND STANDING COLLAR

#### VE2 - 008/15

WSP: 58<sup>00</sup>€ - RRP: 115<sup>00</sup>€

Top with popped collar and two zippers. Black, with short arms and applications at the front. Wear it solo or with a longsleeve.

MATERIAL 100% Cotton