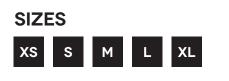

### DRESS WITH CUT-OUT SHOULDERS

#### DR1 - 220/15

WSP: 24<sup>95</sup>€ - RRP: 59<sup>90</sup>€

Mini-dress in a double-layered look, with off-the-shoulder cut-outs, slash on the backside and small studs at the scoop neckline.

MATERIAL 65% Cotton, 35% Polyester & 95% Cotton, 5% Elastane