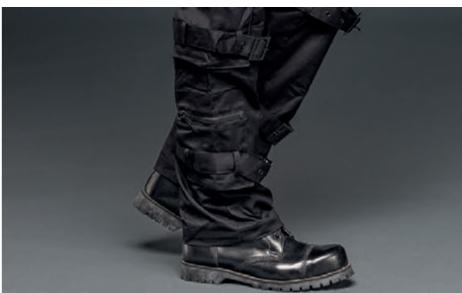

#### TROUSERS WITH ZIPPERS AND MANY POCKETS

#### TR2 - 192/15

WSP: 48<sup>00</sup>€ - RRP: 99<sup>90</sup>€

Black trousers with many pockets and six bondages tied around the legs. Can be worn casually or at parties.