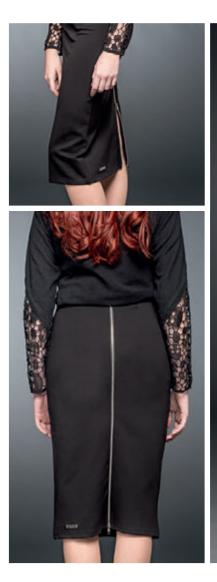

#### ELEGANT PENCIL-SKIRT

#### SK11 - 329/15

#### WSP: 17<sup>80</sup>€ - RRP: 39<sup>90</sup>€

Elegant pencil-skirt in black. Wearing it with a blouse you will be breathtaking and professional at the same time.

MATERIAL 90% Polyester, 10% Elastane