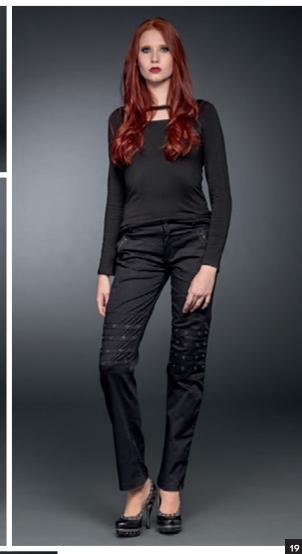

#### **TROUSERS WITH STUDS**

#### TR1 - 277/15

WSP:  $43^{15} \in -$  RRP:  $95^{00} \in$ Cool black trousers, decorated with four stripes of punched rivets above the knee. Slim fit, pockets with zippers.

MATERIAL 95% Cotton, 5% Elastane