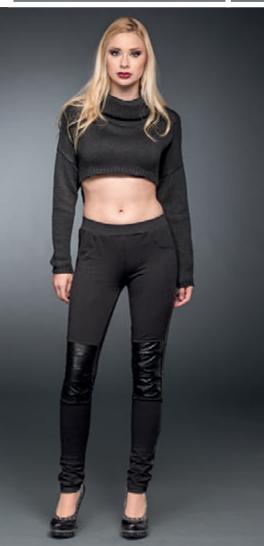

#### LEGGINGS WITH ARTIFICIAL LEATHER

#### TR1 - 274/15

#### WSP: 18<sup>00</sup>€ - RRP: 45<sup>00</sup>€

Black leggings with glossy applications at the knees. Wear them sexily or casual, with dresses, skirts, tunics or just a nice top.

#### MATERIAL

Body: 95% Cotton, 5% Elastane Trimming: 100% Polyesterurethane