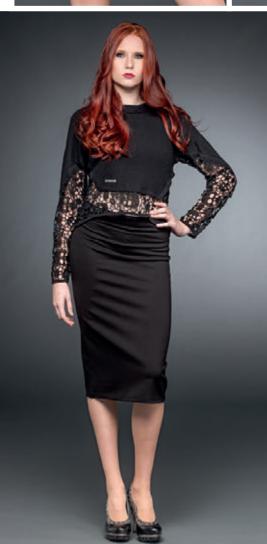

#### ELEGANT PENCIL-SKIRT

#### SK11 - 329/15

#### WSP: 17<sup>80</sup>€ - RRP: 39<sup>90</sup>€

Elegant pencil-skirt in black. Wearing it with a blouse you will be breathtaking and professional at the same time.

MATERIAL 90% Polyester, 10% Elastane