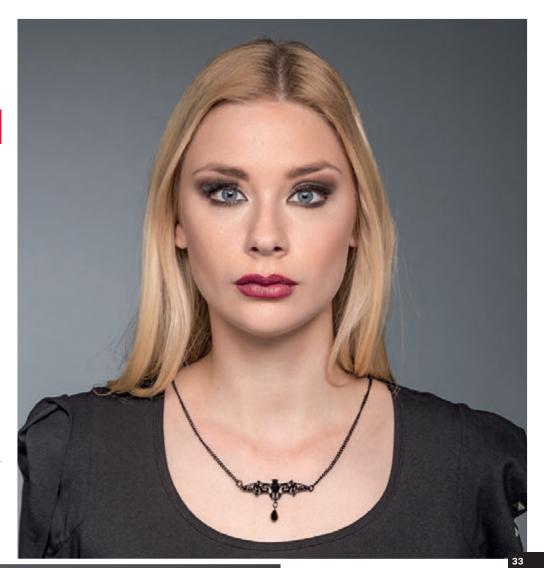

#### BLACK NECKLACE WITH BAT AND PEARL

#### ANL - 083/15

WSP: 6<sup>90</sup>€ - RRP: 15<sup>00</sup>€

A graceful black necklace with bat pendant, made of fine ornaments and a drop-shaped black pearl. Makes a great gift, too!

MATERIAL Metal