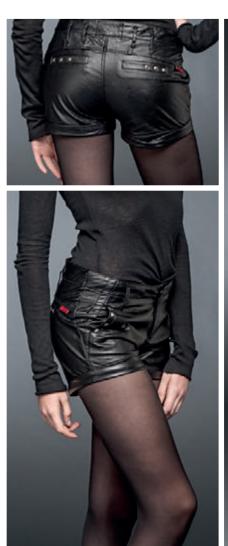

#### HOT-PANTS FROM ARTIFICIAL LEATHER

#### TR1 - 049/15

WSP:  $27^{80} \\\in -$  RRP:  $59^{90} \\\in$ Shimmery black hot-pants made from artificial leather. Draw attention to your legs. Wear it with leggings, tights or sexy nylons!

MATERIAL 100% Polyesterurethane