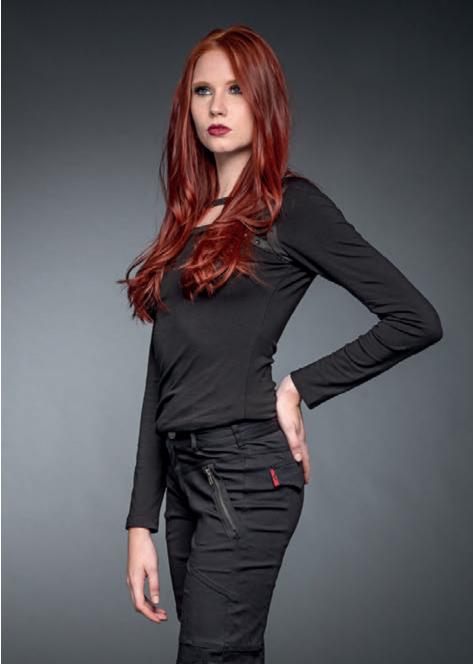

#### SHIRT WITH LONG LACE-SLEEVES

#### SH12 - 432/15

#### WSP: 18<sup>00</sup>€ - RRP: 39<sup>90</sup>€

Black Longsleeve with a satin ribbon at the round neck and sleeves made from lace. Wear it at the office or for a date!

#### MATERIAL

Body: 95% Cotton, 5% Elastane Trimming: 100% Polyester