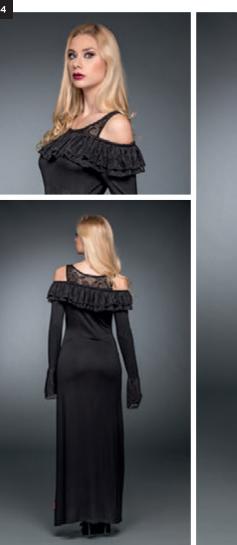

#### LONG DRESS WITH A RUFFLED NECKLINE

#### WSP: $35^{00}$ € - RRP: $79^{00}$ €

Elegant, long black dress with straps and trumpet sleeves made from lace and a extravagant valance. Accentuates your figure.

#### **MATERIAL** Body: 95% Rayon

Body: 95% Rayon 5% Elastane Trimming: 100% Polyester