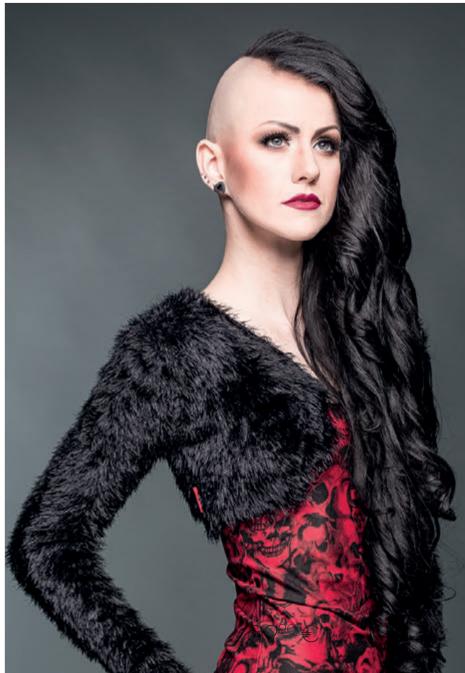

#### FLUFFY FAKE-FUR BOLERO

#### JA1 - 303/15

WSP:  $19^{90} \in -$  RRP:  $49^{90} \in$ Black bolero with long sleeves, made from fluffy, artificial fur. Keeps you warm and cozy!