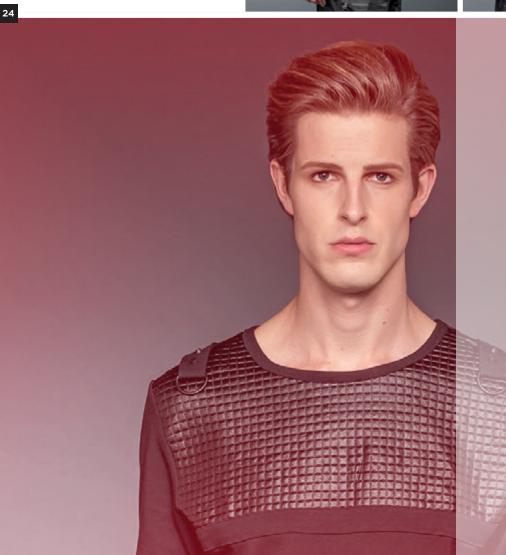

# MEN LONG-SLEEVES

#### SHIRT WITH DETACHABLE NET-SLEEVES

#### SH22 - 243/15

WSP: 24<sup>11</sup> € - RRP: 59<sup>90</sup> €

Black Bondageshirt with inserted nets and detachable sleeves. For your drop-dead appearance at the club - sexy, but unobtrusive.