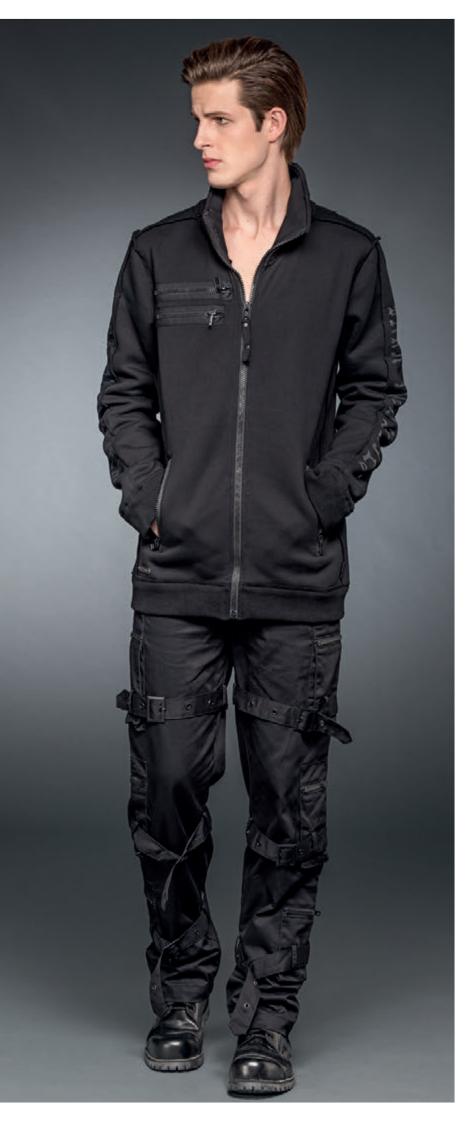

#### TROUSERS WITH ZIPPERS AND MANY POCKETS

#### TR2 - 192/15

WSP: 48<sup>00</sup>€ - RRP: 99<sup>90</sup>€

Black trousers with many pockets and six bondages tied around the legs. Can be worn casually or at parties.

#### TROUSERS WITH LOTS OF BONDAGES

#### TR2 - 193/15

#### WSP: 58<sup>00</sup>€ - RRP: 119<sup>90</sup>€

Black trousers with many pockets and bondages round the legs and at the side. With structured, glossy applications and D-rings.

MATERIAL Body: 100% Cotton Trimming: 100% Polyester

MATERIAL 100% Cotton