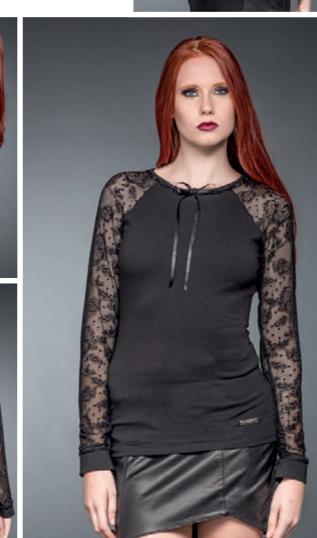

#### SHIRT WITH LONG LACE-SLEEVES

#### SH12 - 432/15

#### WSP: 18<sup>00</sup>€ - RRP: 39<sup>90</sup>€

Black Longsleeve with a satin ribbon at the round neck and sleeves made from lace. Wear it at the office or for a date!

#### MATERIAL

Body: 95% Cotton, 5% Elastane Trimming: 100% Polyester