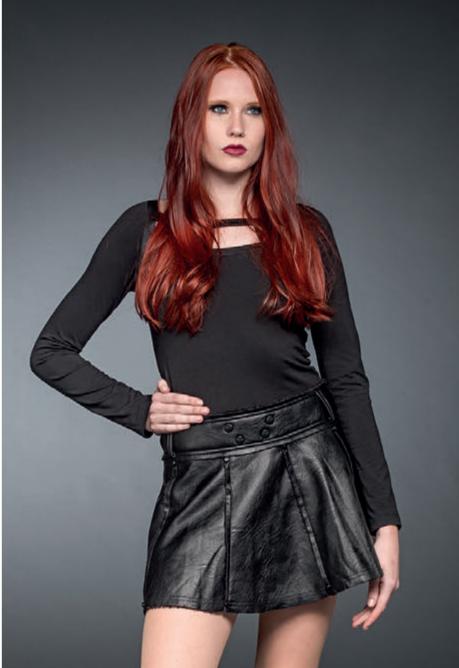

#### MINI-SKIRT FROM ARTIFICIAL LEATHER

#### SK11 - 326/15

WSP: 27<sup>90</sup>€ - RRP: 65<sup>00</sup>€

Black mini-skirt with an adorable fall of the folds, made of artificial leather. Definitely too hot to wear it at the office!

MATERIAL 100% Polyesterurethane