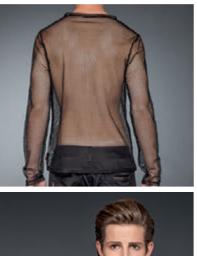

#### SHIRT WITH DETACHABLE NET-SLEEVES

#### SH22 - 243/15

WSP: 24<sup>11</sup> € - RRP: 59<sup>90</sup> €

Black Bondageshirt with inserted nets and detachable sleeves. For your drop-dead appearance at the club - sexy, but unobtrusive.