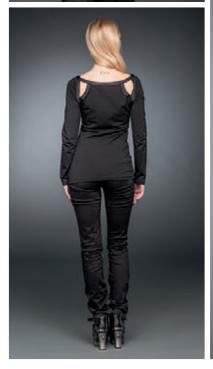

#### SHIRT WITH NETS AT **NECKLINE & SLEEVES**

#### SH12 - 441/15

WSP: 21<sup>35</sup>€ - RRP: 49<sup>90</sup>€

Black shirt with inserted nets at shoulders, neckline and elbo. Has small, black studs and lacing at the hips and shoulders.

MATERIAL 95% Cotton, 5% Elastane