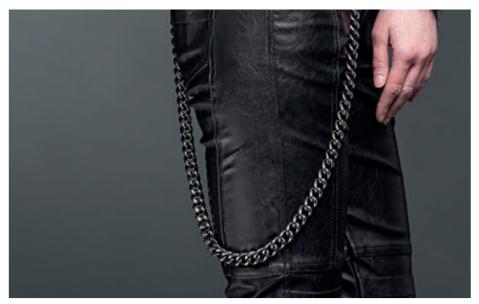

#### TROUSERS WITH ZIPPERS AND MANY POCKETS

#### TR2 - 192/15

WSP: 48<sup>00</sup>€ - RRP: 99<sup>90</sup>€

Black trousers with many pockets and six bondages tied around the legs. Can be worn casually or at parties.

#### TROUSERS WITH LOTS OF BONDAGES

#### TR2 - 193/15

#### WSP: 58<sup>00</sup>€ - RRP: 119<sup>90</sup>€

Black trousers with many pockets and bondages round the legs and at the side. With structured, glossy applications and D-rings.

MATERIAL Body: 100% Cotton Trimming: 100% Polyester