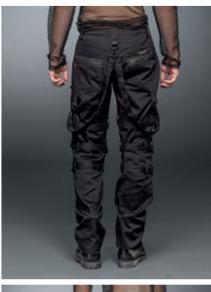

#### TROUSERS WITH LOTS OF BONDAGES

#### TR2 - 193/15

#### WSP: 58<sup>00</sup>€ - RRP: 119<sup>90</sup>€

Black trousers with many pockets and bondages round the legs and at the side. With structured, glossy applications and D-rings.

MATERIAL Body: 100% Cotton Trimming: 100% Polyester

MATERIAL 100% Cotton