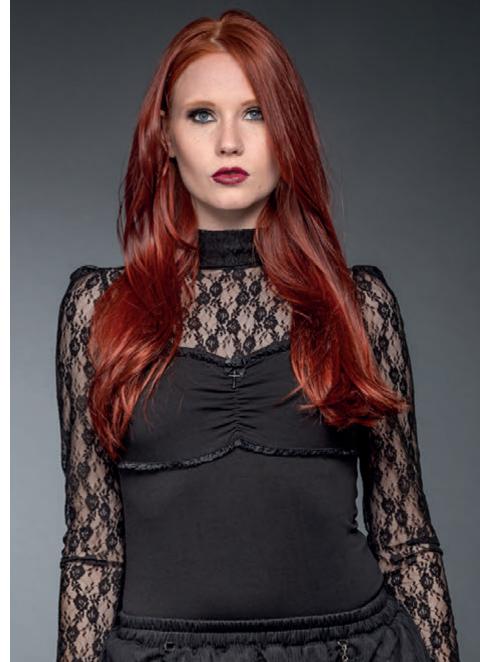

#### PULLOVER WITH BROCATE-LACE

#### SH12 - 440/15

#### WSP: 28<sup>00</sup>€ - RRP: 69<sup>90</sup>€

Show off yourself in this black, asymmetrical shirt featuring a small cross-pendant at the neckline framed with skull-lace.

#### MATERIAL 65% Cotton, 30% Polyester, 5% Elastane