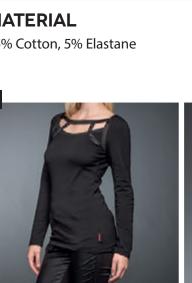

#### SHIRT WITH NETS AT **NECKLINE & SLEEVES**

#### SH12 - 441/15

WSP: 21<sup>35</sup>€ - RRP: 49<sup>90</sup>€

Black shirt with inserted nets at shoulders, neckline and elbo. Has small, black studs and lacing at the hips and shoulders.

MATERIAL 95% Cotton, 5% Elastane