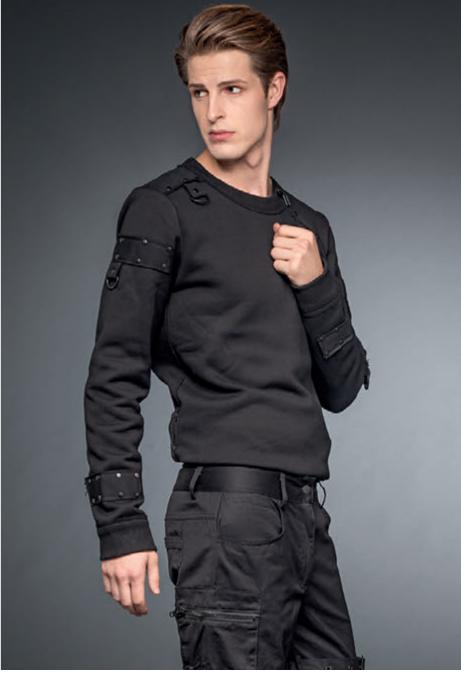

#### WARM PULLOVER WITH TWO BONDAGES

#### SH22 - 252/15

WSP: 45<sup>00</sup>€ - RRP: 99<sup>00</sup>€

Chunky black pullover with two asymmetrical bondages. Comes with D-rings and black applications with studs on the sleeves.

MATERIAL 65% Cotton, 35% Polyester

#### SIZES

**MATERIAL** Body: 100% Cotton Trimming: 100% Polyester