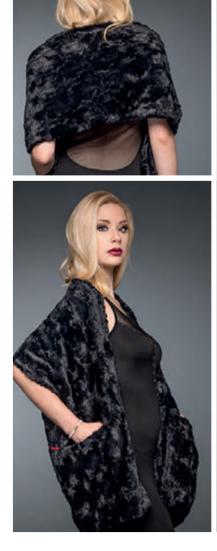

#### COZY WRAP WITH POCKETS

#### ASC - 078/15

#### WSP: 19<sup>90</sup>€ - RRP: 39<sup>90</sup>€

Black wrap made of artificial fur. Fluffy, warm and with two big pockets to keep your hands warm. For elegant and casual outfits.

MATERIAL 100% Polyester