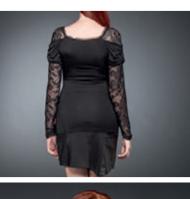

#### SHIRT WITH PUFFY SLEEVES AND LACE

#### SH12 - 437/15

WSP: 21<sup>35</sup>€ - RRP: 49<sup>90</sup>€

A very feminine shirt with double-layered look. Sleeves are made from lace. Has a black waterfall neckline and a laced scoop neck.

**MATERIAL** Body: 95% Rayon, 5% Elastane Trimming: 100% Polyester