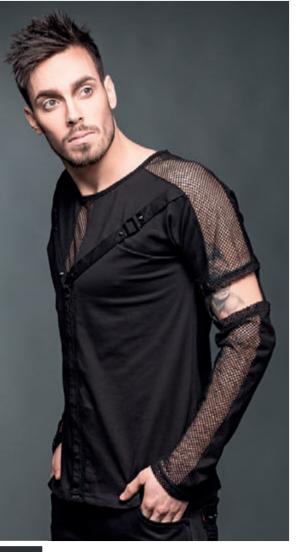

#### SHIRT WITH MANY HOLES AND TURTLE NECK

#### SH22 - 254/15

WSP: 17<sup>80</sup>€ - RRP: 39<sup>90</sup>€

Black double-layer longsleeve with turtle neck and many, many holes. Give others a glimpse that promisses more exciting secrets!

MATERIAL 100% Polyester