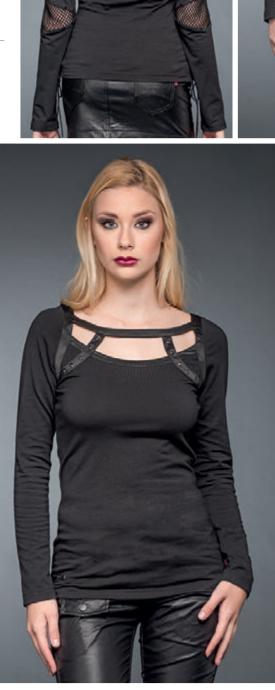

#### SHIRT WITH NETS AT **NECKLINE & SLEEVES**

#### SH12 - 441/15

WSP: 21<sup>35</sup>€ - RRP: 49<sup>90</sup>€

Black shirt with inserted nets at shoulders, neckline and elbo. Has small, black studs and lacing at the hips and shoulders.

MATERIAL 95% Cotton, 5% Elastane