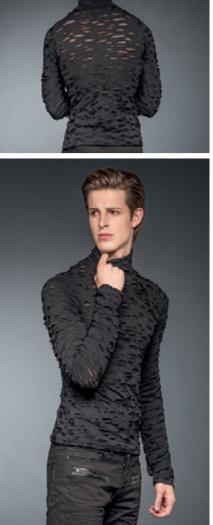

#### SHIRT WITH MANY HOLES AND TURTLE NECK

#### SH22 - 254/15

WSP: 17<sup>80</sup>€ - RRP: 39<sup>90</sup>€

Black double-layer longsleeve with turtle neck and many, many holes. Give others a glimpse that promisses more exciting secrets!

MATERIAL 100% Polyester