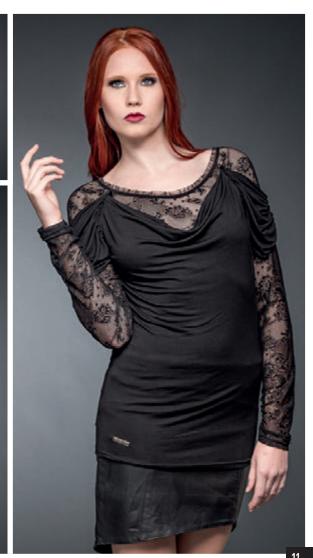

#### SHIRT WITH PUFFY SLEEVES AND LACE

#### SH12 - 437/15

WSP: 21<sup>35</sup>€ - RRP: 49<sup>90</sup>€

A very feminine shirt with double-layered look. Sleeves are made from lace. Has a black waterfall neckline and a laced scoop neck.

**MATERIAL** Body: 95% Rayon, 5% Elastane Trimming: 100% Polyester