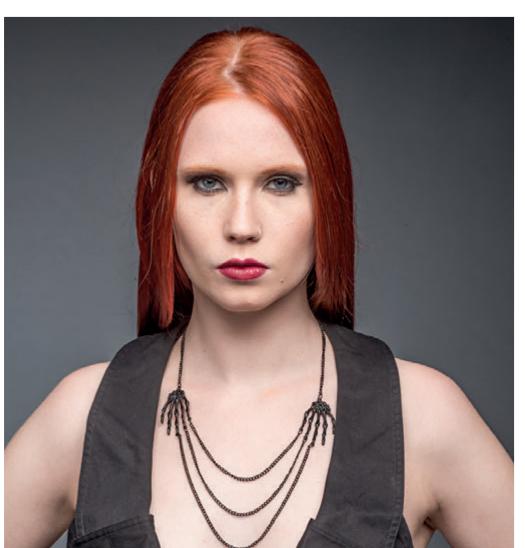

### BLACK NECKLACE WITH SKELETON HANDS

#### ANL - 084/15

WSP: 6<sup>00</sup> € − RRP: 15<sup>00</sup> €

Gives you a touch of death! Threerow black link chain with two skeleton hands to hold them.

MATERIAL Metal