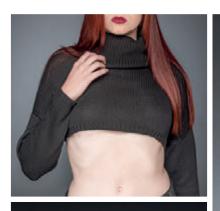

#### PULLOVER WITH BARE MIDRIFF

#### WSP: 24<sup>50</sup> € − RRP: 55<sup>00</sup> €

Hot and cool two-in-one! Asymmetrical, cropped knit pullover in black with long sleeves and turtle neck.

| SIZ | ES   |
|-----|------|
| S/M | L/XL |

MATERIAL 65% Cotton, 35% Polyester