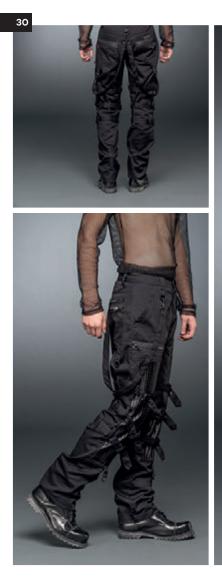

#### TROUSERS WITH ZIPPERS AND MANY POCKETS

#### TR2 - 192/15

WSP: 48<sup>00</sup>€ - RRP: 99<sup>90</sup>€

Black trousers with many pockets and six bondages tied around the legs. Can be worn casually or at parties.