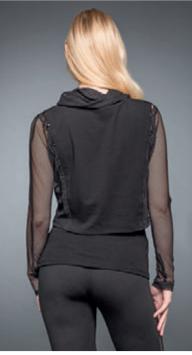

#### ASYMMETRIC VEST WITH BIG COLLAR

#### VE1 - 006/15

WSP: 29<sup>90</sup>€ - RRP: 69<sup>90</sup>€

Exceptional Asymmetric black blouse with short arms, huge collar and silvery zippers plus D-rings.

MATERIAL 100% Cotton

BOLERO-VEST WITH HOOD & POPPED COLLAR