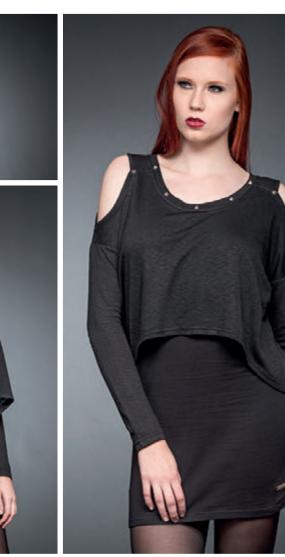

### DRESS WITH CUT-OUT SHOULDERS

#### DR1 - 220/15

WSP: 24<sup>95</sup>€ - RRP: 59<sup>90</sup>€

Mini-dress in a double-layered look, with off-the-shoulder cut-outs, slash on the backside and small studs at the scoop neckline.

MATERIAL 65% Cotton, 35% Polyester & 95% Cotton, 5% Elastane