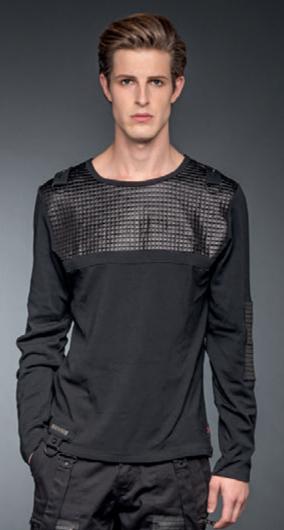

# MEN LONG-SLEEVES

#### SHIRT WITH DETACHABLE NET-SLEEVES

#### SH22 - 243/15

WSP: 24<sup>11</sup> € - RRP: 59<sup>90</sup> €

Black Bondageshirt with inserted nets and detachable sleeves. For your drop-dead appearance at the club - sexy, but unobtrusive.