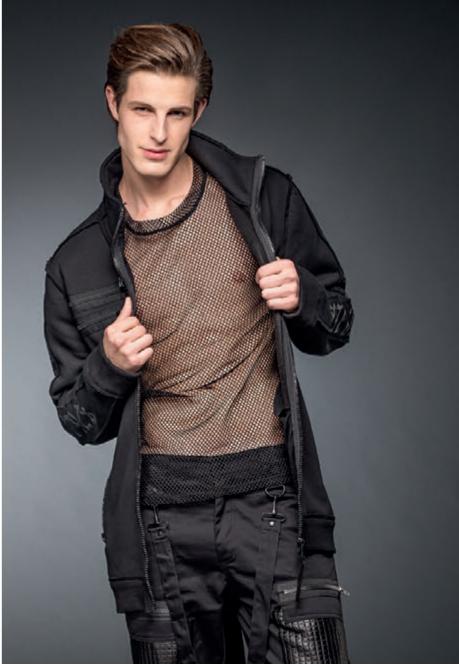

#### SWEATER WITH PRINT ON SLEEVES

#### JA2 - 113/15

WSP: 45<sup>00</sup>€ - RRP: 99<sup>90</sup>€

Black between-seasons jacket with zipper, two pockets with zipper, standing collar, zippers at the chest and lettering on sleeve.

MATERIAL 65% Cotton, 35% Polyester