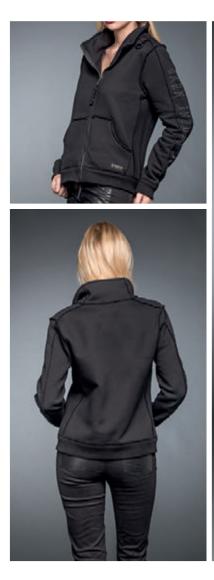

#### SWEATER WITH PRINT ON SLEEVES

#### JA1 - 309/15

#### WSP: 38<sup>00</sup>€ - RRP: 79<sup>90</sup>€

Black between-seasons jacket with zipper, pockets at the front, standing collar, D-rings at the shoulders and lettering on sleeve.

MATERIAL 65% Cotton, 35% Polyester