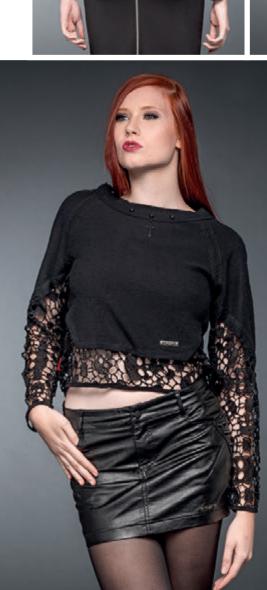

#### SWEATER WITH PRINT ON SLEEVES

#### JA1 - 309/15

#### WSP: 38<sup>00</sup>€ - RRP: 79<sup>90</sup>€

Black between-seasons jacket with zipper, pockets at the front, standing collar, D-rings at the shoulders and lettering on sleeve.

MATERIAL 65% Cotton, 35% Polyester