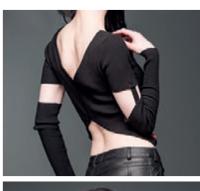

#### BELLY SHIRT WITH REMOVABLE SLEEVES

#### SH12 - 425/15

WSP: 23<sup>80</sup>€ - RRP: 59<sup>90</sup>€

Black top in remarkable fashion, with bare midriff, detachable sleeves an V-neck. For an impressive appearance!