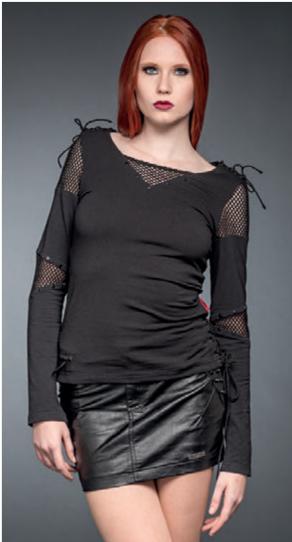

#### SHIRT WITH NETS AT **NECKLINE & SLEEVES**

#### SH12 - 441/15

WSP: 21<sup>35</sup>€ - RRP: 49<sup>90</sup>€

Black shirt with inserted nets at shoulders, neckline and elbo. Has small, black studs and lacing at the hips and shoulders.

MATERIAL 95% Cotton, 5% Elastane