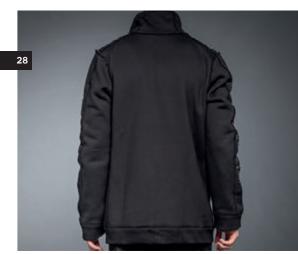

#### SWEATER WITH PRINT ON SLEEVES

#### JA2 - 113/15

WSP: 45<sup>00</sup>€ - RRP: 99<sup>90</sup>€

Black between-seasons jacket with zipper, two pockets with zipper, standing collar, zippers at the chest and lettering on sleeve.

MATERIAL 65% Cotton, 35% Polyester