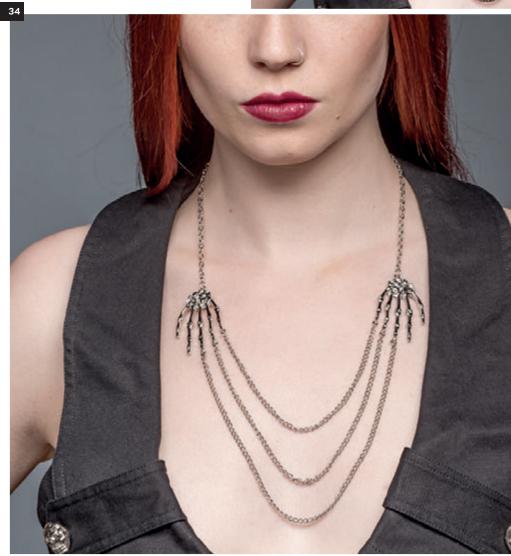

### BLACK NECKLACE WITH SKELETON HANDS

#### ANL - 084/15

WSP: 6<sup>00</sup> € − RRP: 15<sup>00</sup> €

Gives you a touch of death! Threerow black link chain with two skeleton hands to hold them.

MATERIAL Metal

### SILVER NECKLACE WITH SKELETON HANDS

#### ANL - 086/15

#### WSP: 6<sup>00</sup>€ - RRP: 15<sup>00</sup>€

You could even scare death to death with this three-row silver link chain, held by two skeleton hands.

MATERIAL Metal