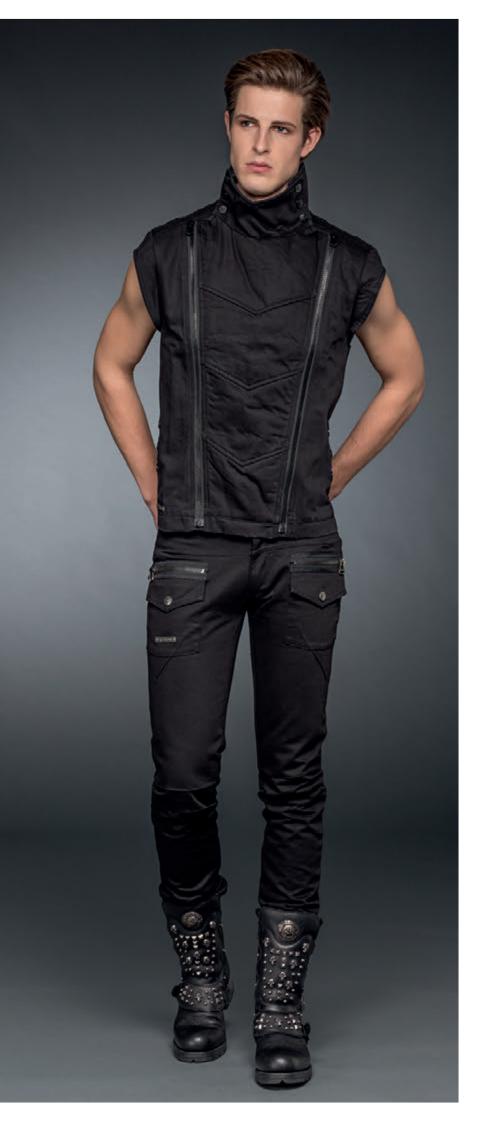

#### VEST WITH TWO ZIPPERS AND STANDING COLLAR

#### VE2 - 008/15

WSP: 58<sup>00</sup>€ - RRP: 115<sup>00</sup>€

Top with popped collar and two zippers. Black, with short arms and applications at the front. Wear it solo or with a longsleeve.

MATERIAL 100% Cotton

#### TROUSERS WITH ZIPPERS AND MANY POCKETS

#### TR2 - 192/15

WSP: 48<sup>00</sup>€ - RRP: 99<sup>90</sup>€

Black trousers with many pockets and six bondages tied around the legs. Can be worn casually or at parties.