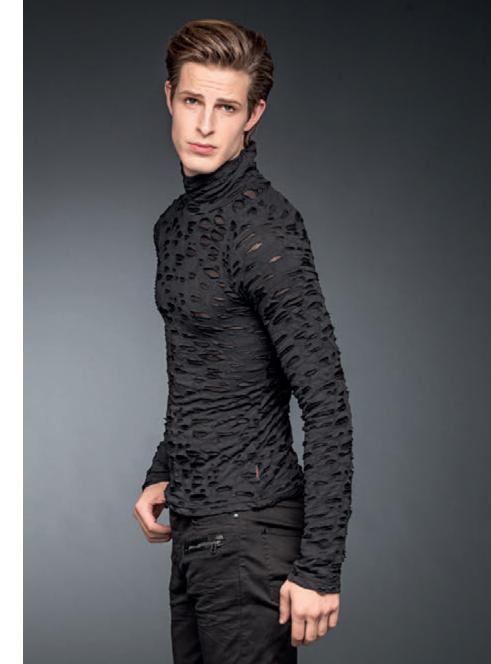

#### SHIRT WITH MANY HOLES AND TURTLE NECK

#### SH22 - 254/15

WSP: 17<sup>80</sup>€ - RRP: 39<sup>90</sup>€

Black double-layer longsleeve with turtle neck and many, many holes. Give others a glimpse that promisses more exciting secrets!

MATERIAL 100% Polyester