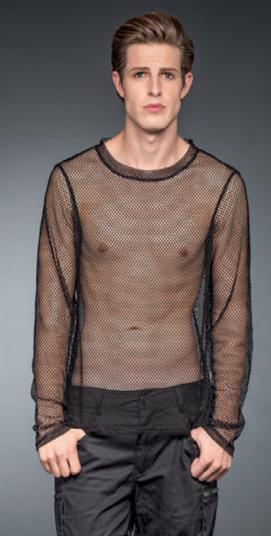

#### TRANSPARENT NET-SHIRT

#### SH22 - 253/15

#### WSP: 16<sup>25</sup>€ - RRP: 35<sup>00</sup>€

Sexy black net-shirt with scoop neckline. To impress, wear it with a muscle shirt or on even bare skin.

MATERIAL 100% Polyester