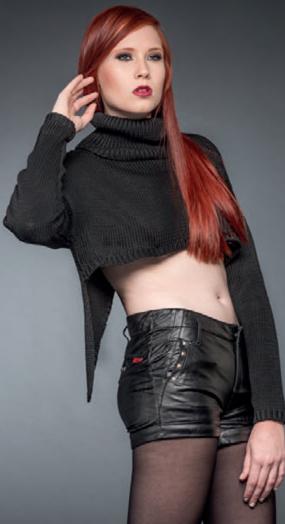

#### PULLOVER WITH BARE MIDRIFF

#### WSP: 24<sup>50</sup> € − RRP: 55<sup>00</sup> €

Hot and cool two-in-one! Asymmetrical, cropped knit pullover in black with long sleeves and turtle neck.

| SIZ | ES   |
|-----|------|
| S/M | L/XL |

MATERIAL 65% Cotton, 35% Polyester