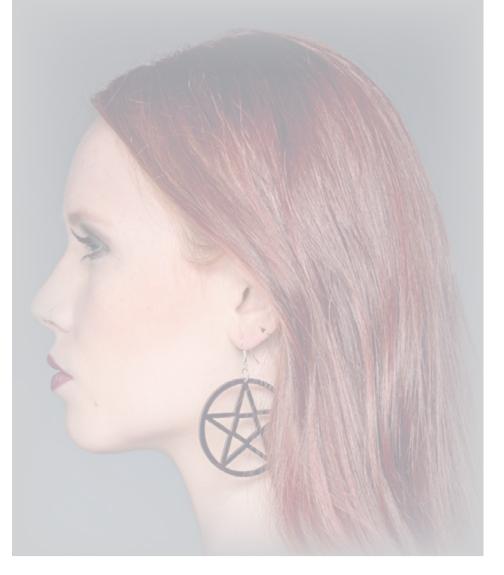

#### EARRINGS CROSS AND PENTAGRAM

#### AER - 001/15

WSP: 1<sup>95</sup>€ - RRP: 5<sup>00</sup>€

Upside down cross and pentagram two very gothic earrings to upgrade your image, whatever else you wear.