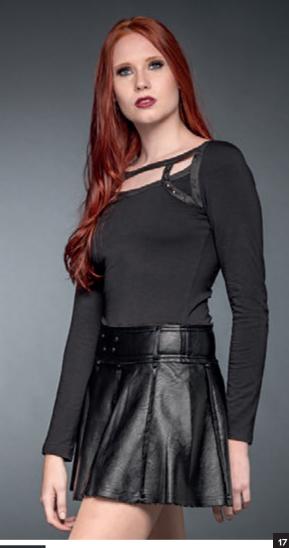

#### MINI-SKIRT FROM ARTIFICIAL LEATHER

#### SK11 - 326/15

WSP: 27<sup>90</sup>€ - RRP: 65<sup>00</sup>€

Black mini-skirt with an adorable fall of the folds, made of artificial leather. Definitely too hot to wear it at the office!

MATERIAL 100% Polyesterurethane