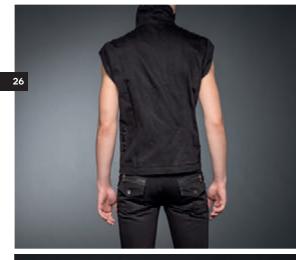

## MEN VEST

#### VEST WITH TWO ZIPPERS AND STANDING COLLAR

#### VE2 - 008/15

WSP: 58<sup>00</sup>€ - RRP: 115<sup>00</sup>€

Top with popped collar and two zippers. Black, with short arms and applications at the front. Wear it solo or with a longsleeve.

MATERIAL 100% Cotton