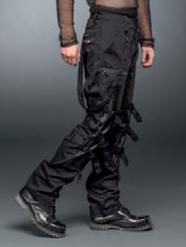

#### TROUSERS WITH LOTS OF BONDAGES

#### TR2 - 193/15

#### WSP: 58<sup>00</sup>€ - RRP: 119<sup>90</sup>€

Black trousers with many pockets and bondages round the legs and at the side. With structured, glossy applications and D-rings.

MATERIAL Body: 100% Cotton Trimming: 100% Polyester

MATERIAL 100% Cotton