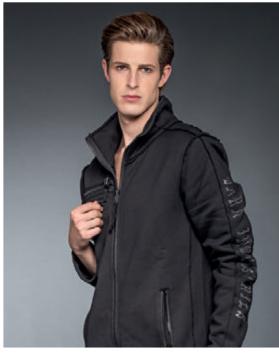

#### SWEATER WITH PRINT ON SLEEVES

#### JA2 - 113/15

WSP: 45<sup>00</sup>€ - RRP: 99<sup>90</sup>€

Black between-seasons jacket with zipper, two pockets with zipper, standing collar, zippers at the chest and lettering on sleeve.

MATERIAL 65% Cotton, 35% Polyester